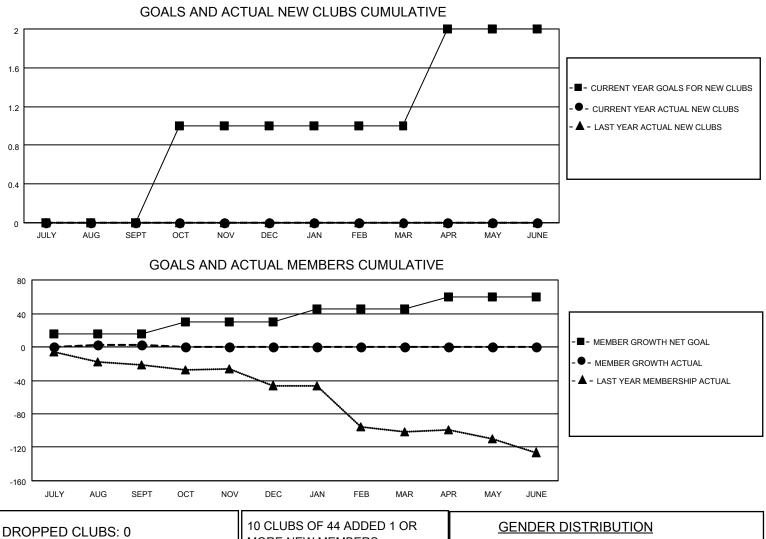

## LOCATION MISSOURI

District 26 M5

Results as of: 9/30/2021

| Clubs                 |               |           |               | Members               |                        |                         |                                                    |
|-----------------------|---------------|-----------|---------------|-----------------------|------------------------|-------------------------|----------------------------------------------------|
| RESULTS FOR 2021-2022 |               |           |               | RESULTS FOR 2021-2022 |                        |                         |                                                    |
| QUARTER               | NEW CLUB GOAL | NEW CLUBS | DROPPED CLUBS | QUARTER               | BER GROWTH NET<br>GOAL | MEMBER GROWTH<br>ACTUAL | DROPPED<br>MEMBERS ACTUAL<br>(including transfers) |
| JULY/AUG/SEPT         | 0             | 0         | 0             | JULY/AUG/SEPT         | 15                     | 24                      | 20                                                 |
| OCT/NOV/DEC           | 1             | 0         | 0             | OCT/NOV/DEC           | 15                     | 0                       | 0                                                  |
| JAN/FEB/MAR           | 0             | 0         | 0             | JAN/FEB/MAR           | 15                     | 0                       | 0                                                  |
| APR/MAY/JUNE          | 1             | 0         | 0             | APR/MAY/JUNE          | 15                     | 0                       | 0                                                  |

| DROPPED CLUBS: 0 | MORE NEW MEM   |            | GENDER DISTRIBUTION       |              |  |
|------------------|----------------|------------|---------------------------|--------------|--|
|                  |                | _          | MALE                      | 650 (68.57%) |  |
|                  |                |            | FEMALE                    | 298 (31.43%) |  |
| DROPPED MEMBERS  |                |            | NON BINARY 0 (0.00%)      |              |  |
|                  |                |            | PREFER NOT TO ANSWER      | 0 (0.00%)    |  |
| DECEASED 3       |                |            |                           |              |  |
| CLUB CANCELLED C | CLICK HERE FOR | CUMULATIVE | TOTAL FAMILY UNIT MEMBERS | 209          |  |
| OTHER 17         | MEMBERSHIP DA  | <u>TA</u>  |                           |              |  |
| TOTAL 20         |                |            | FAMILY MEMBERS PAYING HAL | F DUES 108   |  |
|                  |                |            |                           |              |  |